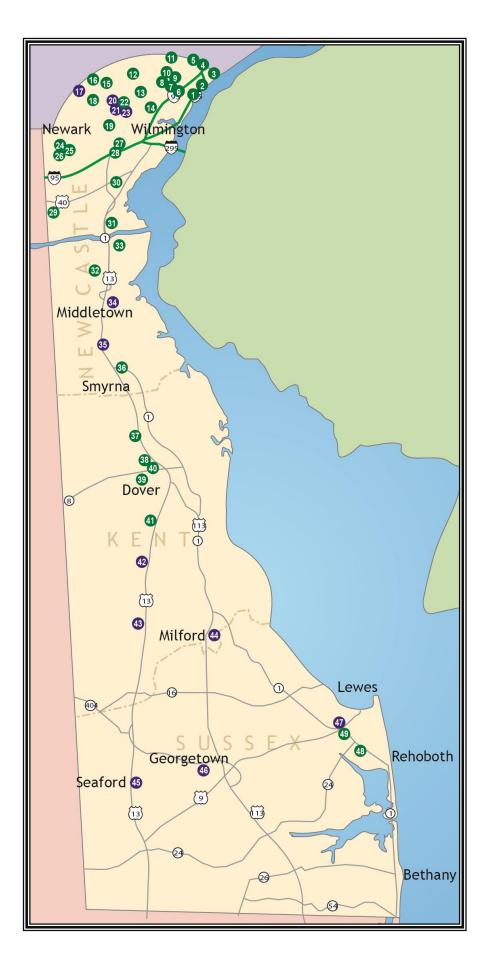

# DART First State Park & Ride/Park & Pool Lots

<u>Park & Rides</u> - Lots are available throughout the State to park your car and ride transit or meet a carpool or vanpool. The specific transit routes serving each location are listed. Circled numbers correspond to map locations (see back side).

### **NEW CASTLE COUNTY**

Governor Printz Blvd. at Pedestrian Walkway - <u>Train SEPTA Wilm-Newark</u>

Claymont Train Station 2 5

41 Myrtle Ave., Claymont Bus: 31, 61/Train SEPTA Wilm-Newark

**Tri-State Mall** 3

1-95 and Naamans Rd. Claymont - <u>Bus Rts: 13, 61, SEPTA Rt. 113</u>

Naamans & Carpenter Roads 4

Wilmington - Bus Rt: 61
(Board on Naamans Rd.)

**Trinity Presbyterian Church 5** 

1120 Darley Rd. Wilmington - Bus Rt: 61

Faith Presbyterian Church 6

700 Marsh Road Wilmington - Bus Rts: 11, 38

1800 Fairfax Boulevard Wilmington - Bus Rt: 18 (Board on Foulk Rd.)

Aldersgate United Methodist Church 8

2313 Concord Pike Wilmington - Bus Rts: 2, 35

<u>Lutheran Church of the Good Shepherd</u> 9

1530 Foulk Road Wilmington - <u>Bus Rt: 18</u>

North Baptist Church
3318 Silverside Road

3318 Silverside Road Wilmington - Bus Rt: 35

Brandywine Town Center Concord Pike & Naamans Rd.

Concord Pike & Naamans Rd. Wilmington - <u>Bus Rts: 2, 35, 61</u>

Lower Brandywine Presbyterian Church (2)

101 Old Kennett Rd. Wilmington - <u>Bus Rt: 52</u>

RCCSD - DE 52 & DE 100 (DuPont Rd.)

Wilmington - Bus Rts: 20, 52 (Board on DE 52)

**Germay Drive** (1)

402 North Maryland Ave. Wilmington - <u>Bus Rts:</u> 5, 9

Wells Fargo Bank (5)

DE 41, New Lancaster Pike Hockessin - <u>Bus Rt: 20</u> (Board at bus shelter)

Hockessin Memorial Hall DE 41 & Yorklyn Rd.

Hockessin - Bus Rt: 20

Faith Baptist Church 

(B)

4210 Limestone Road Wilmington - Bus Rt: 18

Fairplay Station at Churchmans Crossing 19

1 Fairplay Blvd. Newark - <u>Bus Rts: 33, 54, 59, 62</u> Train Rt: SEPTA Wilm-Newark

Prices Corner
Centerville Rd.

Wilmington - Bus Rts: 4, 6, 9, 18

Newark Train Station 2

Mopar Dr., Newark Bus Rts: 16, 33, 46, Cecil 4 (Board on S.

College Ave.), 59, 302

Train Rts: SEPTA Wilm-Newark, Amtrak

Scottfield (Brookside) DE 72 & Chestnut Hill Rd.

Newark - Bus Rts: 33, 53, 55

Newark - Bus Rts: 16, 33, 46, 302, Cecil 4

Christiana Mall 27

Newark - <u>Bus Rts: 5, 15, 33, 34, 40, 44, 45, 54, 55, 301, 305</u>

<u>DE 273 & DE 7</u> **3** Newark - Bus Rts: 10, 40, 54

Peoples Plaza
DE 896 & US 40

Glasgow - <u>Bus Rts: 40, 42, 46, 302, Cecil 1 & 4</u>

Tybouts Corner
US 13 & Hamburg Rd.
New Castle - Bus Rt: 25

Wrangle Hill 3

1423 S. DuPont Hwy. (DE 72 & US 13) New Castle – Bus Rt: 25, 44, 53

Odessa Park & Ride 32

DE 1 & DE 299 Middletown - Bus Rts: 43, 45, 301, 305

Boyd's Corner

DE 1 & Pole Bridge Rd.

Odessa - Bus Rts: 45

Smyrna Rest Stop 30

Æ

Between US 13 & DE 1 Smyrna - Bus Rts: 120, 301, 302

KENT COUNTY

Scarborough Road 37

Dover - <u>Bus Rts: 106, 112, 120, 301, 302,</u> 305

**Delaware Agricultural Museum** 38

866 North DuPont Hwy. Dover - <u>Bus Rt: 109</u>

**Dover Transit Center** 39

Dover - <u>Bus Rts: 101, 102, 104, 105, 107, 108, 109, 112, 301, 302, 303, 307</u>

St. Andrew's Lutheran Church 40

425 North DuPont Hwy.

Dover - <u>Bus Rts: 106, 108</u> (Board on Townsend Blvd. at Big Lots), <u>109</u> (Board on US 13 in front of Big Lots)

Faith Community Church

2240 South DuPont Hwy. Dover - Bus Rts: 104, 303

Ø Bike Lockers

For information:

Call 1-800-652-DART
Or visit DartFirstState.com

# Rehoboth Beach Park & Ride

DE 1 & Shuttle Rd., Rehoboth Year Round Rts: 201, 215 Seasonal Rts: 201, 203, 208, 215, 305 Paid Parking (May to Sept.)

# Lewes Park & Ride 49

17616 Coastal Hwy., Lewes Year Round Rts: 201, 204, 206, 307 Seasonal Rts: 201, 203, 204, 206, 305 (May to Sept.)

Park & Pools – Lots are available to park your car and meet a carpool or vanpool. Call RideShare Delaware for carpool matching services at 1-888-Ridematch.

## Lantana Square **(D**)

DE 7 & Valley Rd., Hockessin

## **Delcastle Recreation Center** 20

McKennans Church Rd.

# Brandywine Springs Park 4

Faulkland Rd. & DE 41

## **Greenbank Park** 23

Greenbank Rd.

## South Odessa 4

US 13 at Wallace Rd.

# 

US 13 & Rd. 25, Townsend

### 

US 13 & Road 31, Canterbury

#### Harrington Moose Lodge 43

US 13, Harrington

### Milford Bowling Lanes 49

809 North DuPont Hwy., Milford

### Seaford Church of Christ 45 US 13 & Rd. 532, Seaford

### First Baptist Church 46

601 N. DuPont Hwy., Georgetown

### St. Jude's Catholic Church 49

DE 1 (north of Five Points), Lewes